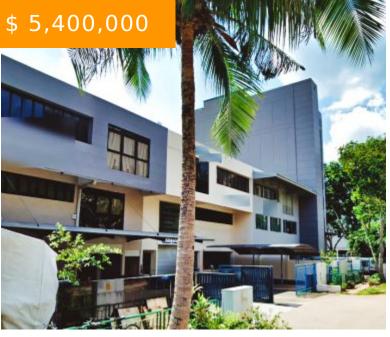

## **3-STOREY INTERMEDIATE TERRACE FACTORY AT TAGORE LANE**

• Industrial B1

\*\*\* Land Area: 3,839 sq ft \*\*\* \*\*\* Floor Area: 5,683 sq ft \*\*\* \*\*\* Entrance Orientation: Faces North-East \*\*\* 1st Storey Factory area and storage room generally. 2nd Storey Office area/ rooms, store, pantry and toilets generally. 3rd Storey Office area/ rooms, pantry and toilets generally. Floor Epoxy/ carpet/...

## **BASIC FACTS**

Property ID: 694

**Post Updated:** 2021-09-05 16:46:45

Status: Sold

**Lot size:** 3839 sq ft

Tenure: Freehold

**Date added:** 02/11/20

Type: Industrial B1

**Area:** 5683 sq ft

Year built: 1990s